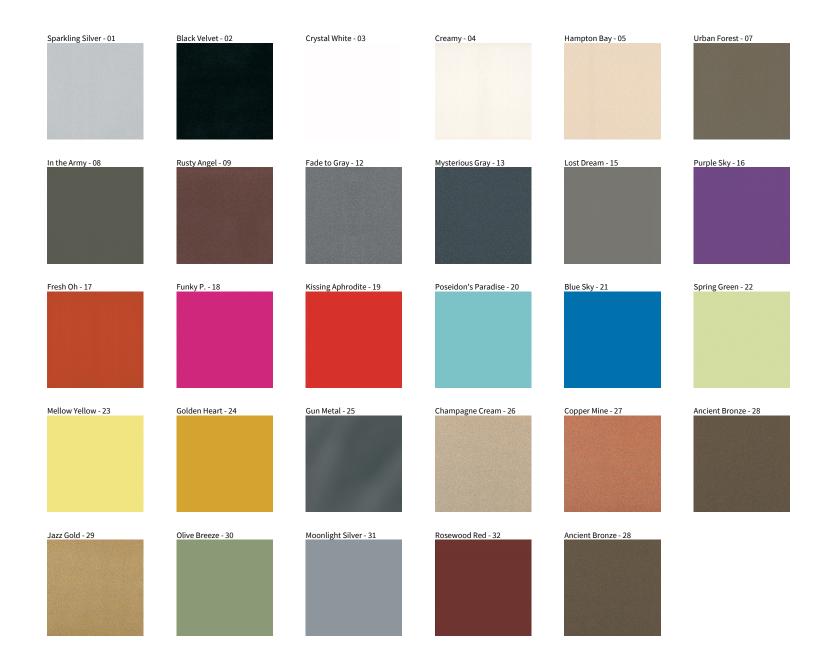

## **BIONIQ ROUND WALLWASH RECESSED**

COLOR FINISH CHART

| PROJECT  |  |
|----------|--|
| ТҮРЕ     |  |
| NOTES    |  |
| QUANTITY |  |
| DATE     |  |

**Digital:** Not all screens are calibrated the same, and therefore, colors will appear differently between screens. **Physical:** When texture is involved, there will be variations in color, character and tone within a product series and between product families.

**Gun Metal:** No Gun Metal finish is alike. It combines a mixture of transparent and black color particles which ensures a highly individual effect and no luminaire being identical. **Champagne Cream, Copper Mine, Ancient Bronze + Jazz Gold:** These finishes have slight fading from specific powder coating production. Each luminaire will slightly vary.